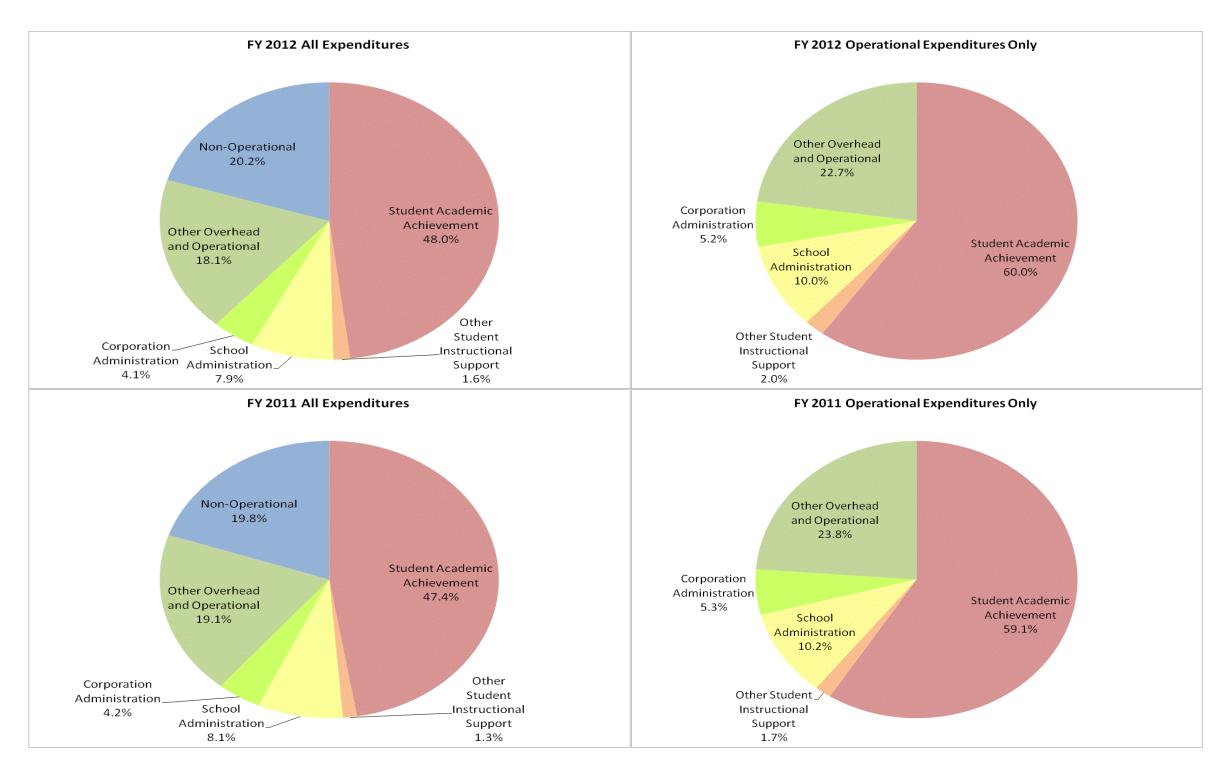

#### **Tri-Central Community Schools (7935)**

|                                | FY06 % of Total |       | FY09 % of Total |       | FY11 % of Total |       | FY12 % of Total |       |
|--------------------------------|-----------------|-------|-----------------|-------|-----------------|-------|-----------------|-------|
| Student Instructional Category | FY 2006         | Exp   | FY 2009         | Exp   | FY 2011         | Exp   | FY 2012         | Exp   |
| Student Academic Achievement   | \$4,117,727     | 47.3% | \$4,801,905     | 46.9% | \$4,821,276     | 47.4% | \$4,605,491     | 48.0% |
| Student Instructional Support  | \$754,908       | 8.7%  | \$831,640       | 8.1%  | \$964,283       | 9.5%  | \$912,969       | 9.5%  |
| Overhead and Operational       | \$2,191,762     | 25.2% | \$2,448,503     | 23.9% | \$2,375,296     | 23.3% | \$2,135,104     | 22.3% |
| Nonoperational                 | \$1,647,994     | 18.9% | \$2,149,944     | 21.0% | \$2,014,688     | 19.8% | \$1,939,872     | 20.2% |
| Grand Total                    | \$8,712,391     |       | \$10,231,992    |       | \$10,175,543    |       | \$9,593,436     |       |