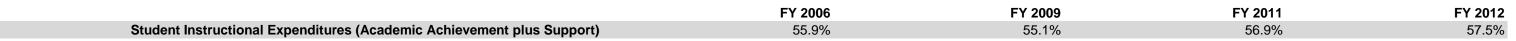

#### **Tri-Central Community Schools (7935)**

|                                | FY06 % of Total |       | FY09 % of Total |       | FY11 % of Total |       | FY12 % of Total |       |
|--------------------------------|-----------------|-------|-----------------|-------|-----------------|-------|-----------------|-------|
| Student Instructional Category | FY 2006         | Exp   | FY 2009         | Exp   | FY 2011         | Exp   | FY 2012         | Exp   |
| Student Academic Achievement   | \$4,117,727     | 47.3% | \$4,801,905     | 46.9% | \$4,821,276     | 47.4% | \$4,605,491     | 48.0% |
| Student Instructional Support  | \$754,908       | 8.7%  | \$831,640       | 8.1%  | \$964,283       | 9.5%  | \$912,969       | 9.5%  |
| Overhead and Operational       | \$2,191,762     | 25.2% | \$2,448,503     | 23.9% | \$2,375,296     | 23.3% | \$2,135,104     | 22.3% |
| Nonoperational                 | \$1,647,994     | 18.9% | \$2,149,944     | 21.0% | \$2,014,688     | 19.8% | \$1,939,872     | 20.2% |
| Grand Total                    | \$8,712,391     |       | \$10,231,992    |       | \$10,175,543    |       | \$9,593,436     |       |